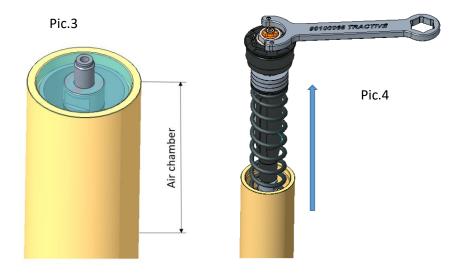

d tool 90100068. See picture 1.
- 8) Put the cartridge in the leg and mount it with the standard M10x1 Bolt
- 9) Fill the fork with front fork oil SAE15. Air chamber as mentioned in the set-up page. During filling also move the inner and outer tube back and forth to fill also the space between the bearings.
- 10) Very important is to set the air chamber with the fork compressed and also with compressed piston rod. See picture 3.
- 11) Air chamber is measured from the top inner\* tube (to the oil level. \* inner tube is longer then outer tube
- 12) Put the springs back and screw the correct caps back on using the same tools. Don't forget to put the needle back when removed
- 13) Same process with the other leg.
- 14) Mount the screwcap in the outer tube with tool 90100068 See picture 4.





# SET -UP

## TracTive recommendations:

#### 35DU21-D5306-TR

Spring preload COM leg: 13 +12 /-0 mm Spring preload REB leg: 13 +12 /-0 mm

Compression damping : 10 clicks Rebound damping : 10 clicks

Air chamber street : 100 mm Air chamber off-road : 95 mm

#### 35DU21-D5307-TR

Spring preload COM leg: 16 +12 /-0 mm Spring preload REB leg: 16 +12 /-0 mm

Compression damping : 10 clicks Rebound damping : 10 clicks

Air chamber : 105 mm Air chamber off-road : 100 mm

#### 35DU21-D5308-TR

Spring preload COM leg: 14 +12 /-0 mm Spring preload REB leg: 14 +12 /-0 mm

Compression damping : 10 clicks Rebound damping : 10 clicks

Air chamber : 100 mm Air chamber off-road : 95 mm



# **Mounting Instructions**

Model : DUCATI DESERT X 2021- (D5306)

: DUCATI DESERT X 2021- +30 (D5307) : DUCATI D