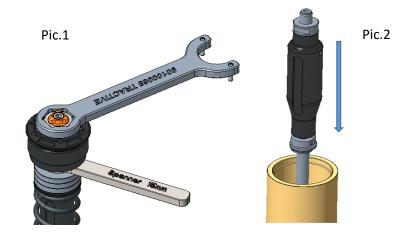

\*Part numbers with TR(XX) suffix only differ in color\*

Instruction:90030432 / -